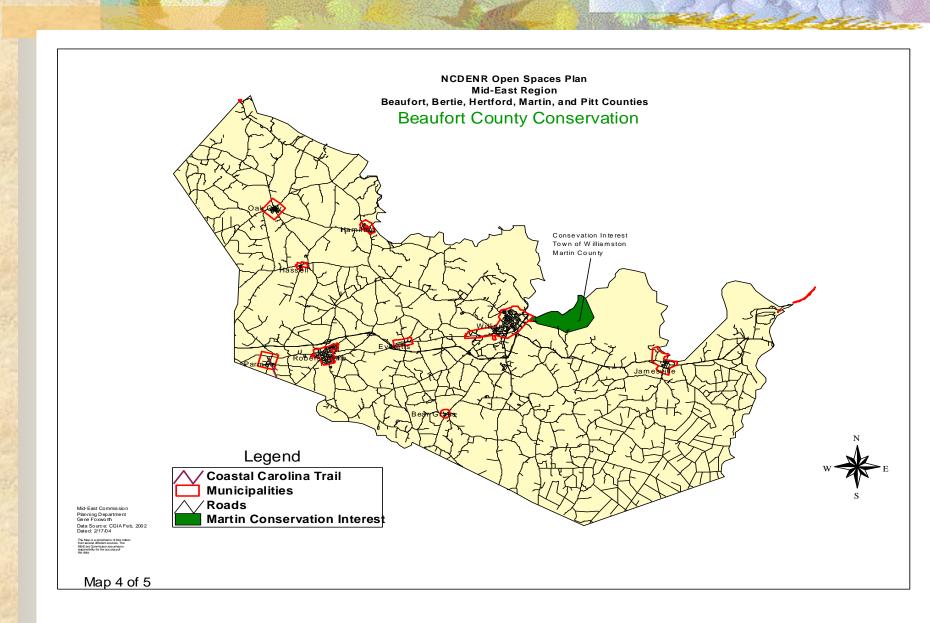

# Mid-East Commission Regional Open Space Strategy

Gene Foxworth, GIS Planner Mid-East Commission