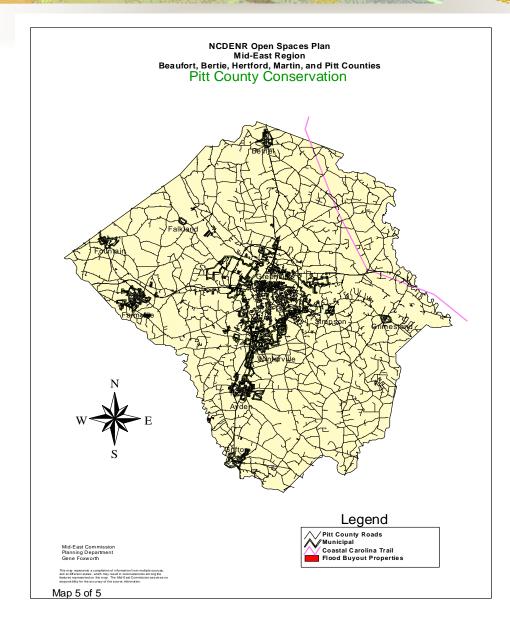

# Mid-East Commission Regional Open Space Strategy

Gene Foxworth, GIS Planner Mid-East Commission