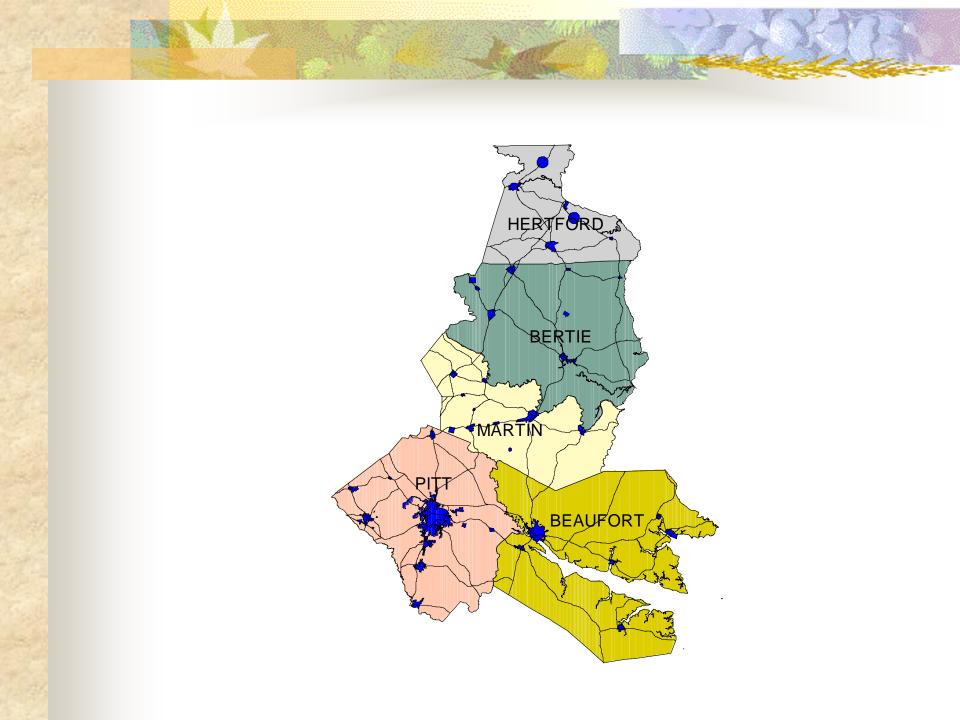

# Mid-East Commission Regional Open Space Strategy

Gene Foxworth, GIS Planner Mid-East Commission