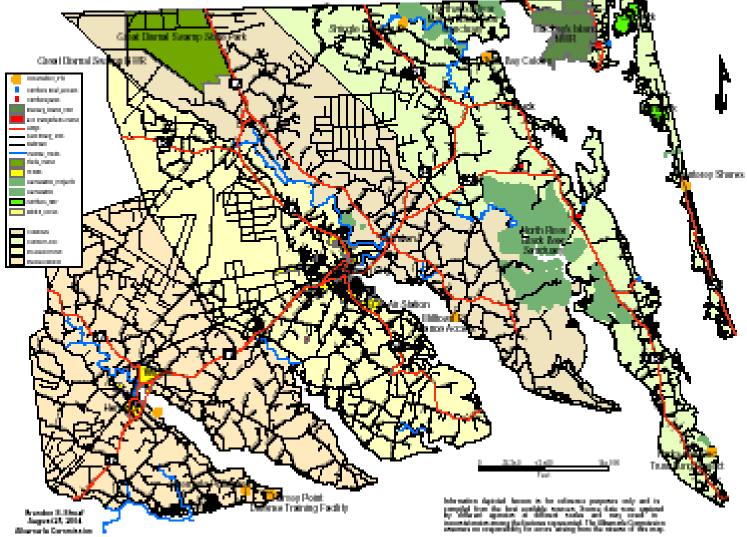

#### Open Space in Camden, Currituck, Pasquotank, Perquimans Counties

Albemarle Regional Open Space Map