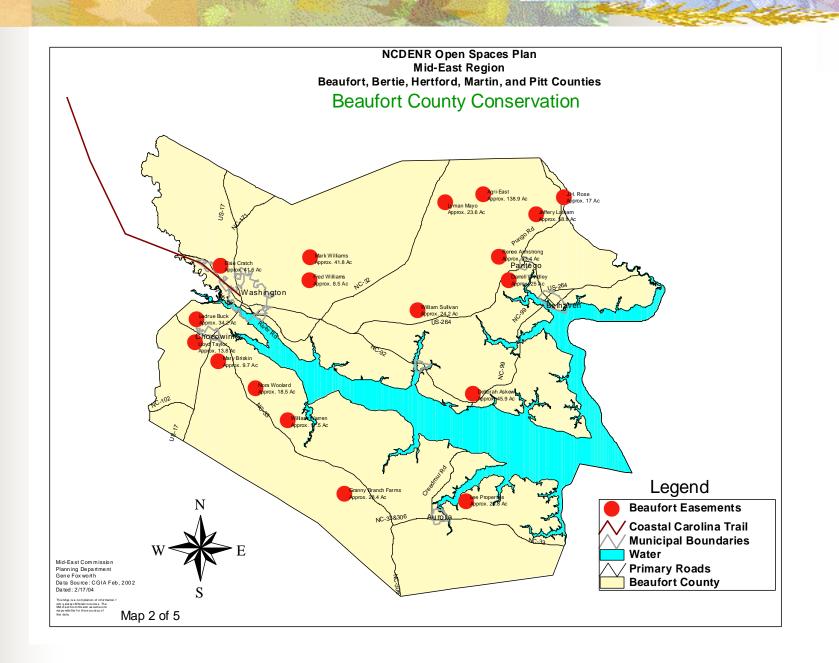

# Mid-East Commission Regional Open Space Strategy

Gene Foxworth, GIS Planner Mid-East Commission