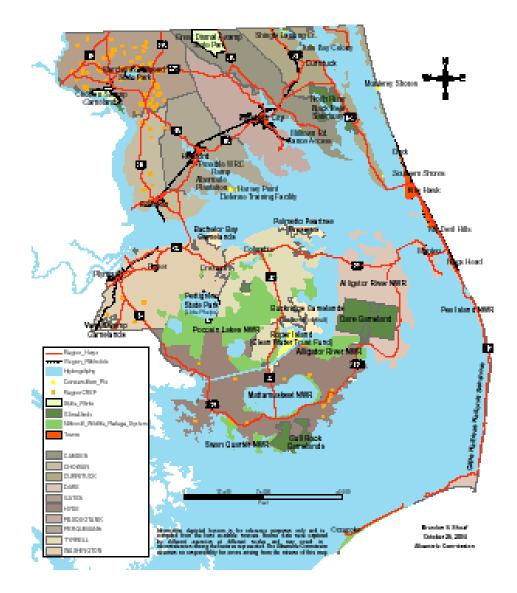

#### Open Space in Camden, Currituck, Pasquotank, Perquimans Counties

Albemarle Regional Open Space Map