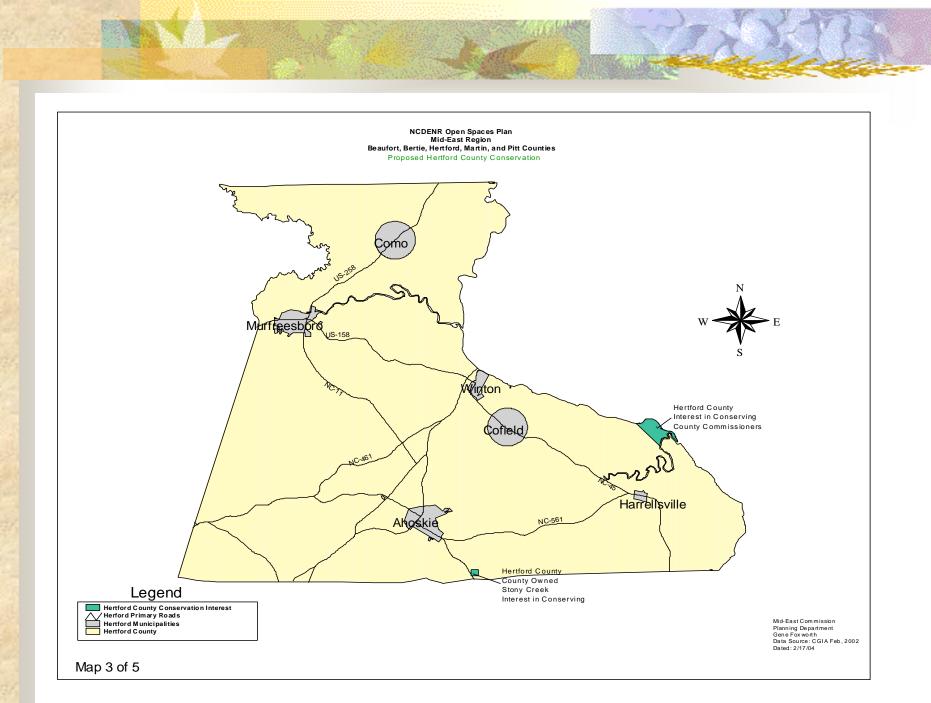

# Mid-East Commission Regional Open Space Strategy

Gene Foxworth, GIS Planner Mid-East Commission