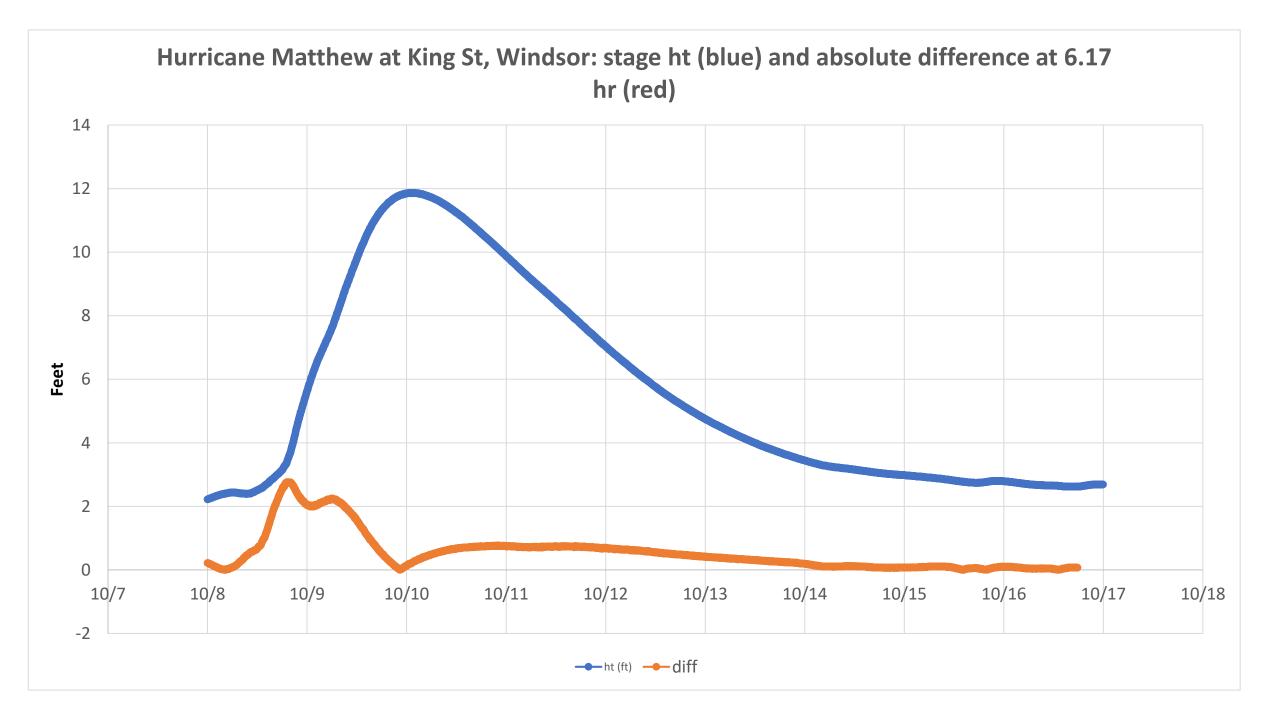

#### Windsor

King St Stage Ht (blue) and absolute difference at intervals of 6 hr 10 min (red) (June 25 - July 4, 2014)

Bowling Farms on lower Cashie River (June 19 to August 8, 2018)

Cashie River at Windsor