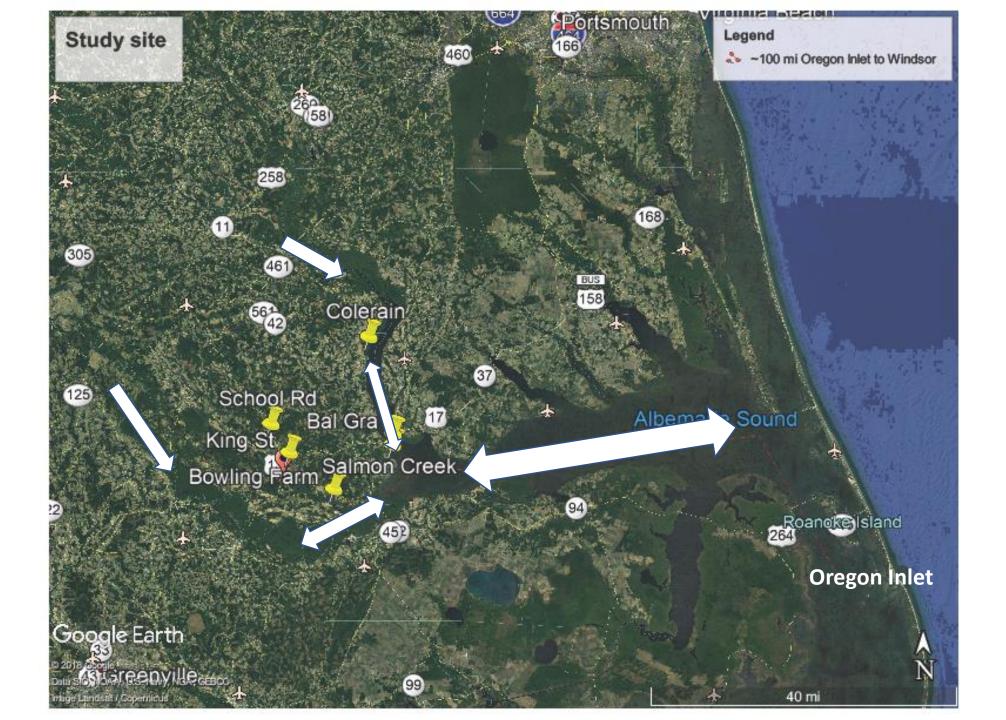

#### Windsor

King St Stage Ht (blue) and absolute difference at intervals of 6 hr 10 min (red) (June 25 - July 4, 2014)

Bowling Farms on lower Cashie River (June 19 to August 8, 2018)

Cashie River at Windsor