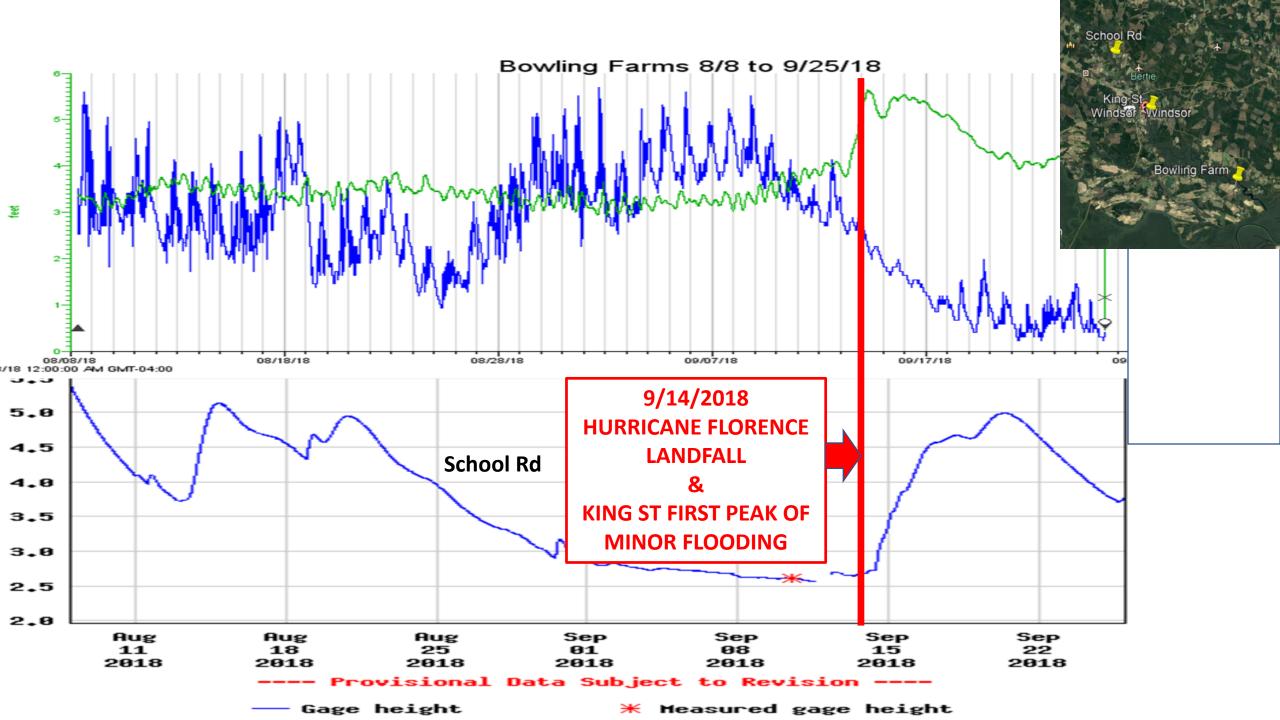

#### Windsor

King St Stage Ht (blue) and absolute difference at intervals of 6 hr 10 min (red) (June 25 - July 4, 2014)

Bowling Farms on lower Cashie River (June 19 to August 8, 2018)

Cashie River at Windsor

### Period of record and water level range time of June and August 2018

| Location            | Period of record   | High<br>water | High water            | Low water | Low water   | Difference |
|---------------------|--------------------|---------------|-----------------------|-----------|-------------|------------|
|                     | (2018)             | ft            | date                  | ft        | date        | ft         |
| <b>Bowling Farm</b> | 6/19-8/8           | 4.8           | 7/24/2018             | 2.0       | 7/9/2018    | 2.8        |
| Colerain            | 6/26-8/7           | 5.0           | 7/24/2018             | 1.7       | 7/9/2018    | 3.3        |
| Bal Gra             | 6/19-8/8           | 4.1           | 7/24/2018             | 0.9       | 7/9/2018    | 3.2        |
| Salmon Creek        | 7/12-8/8           | 3.9           | 7/24/2018             | 1.9       | 7/13/2018   | 2.0        |
| Windsor             | 6/19-7/18:7/25-8/8 | 2.8           | <u>&lt;</u> 7/28/2018 | 0.1       | 7/10/2018   | 2.7        |
| School Road         | 6/19-8/8           | 9.2           | 8/1/2018              | 2.5       | 7/6-21/2018 | 6.7        |