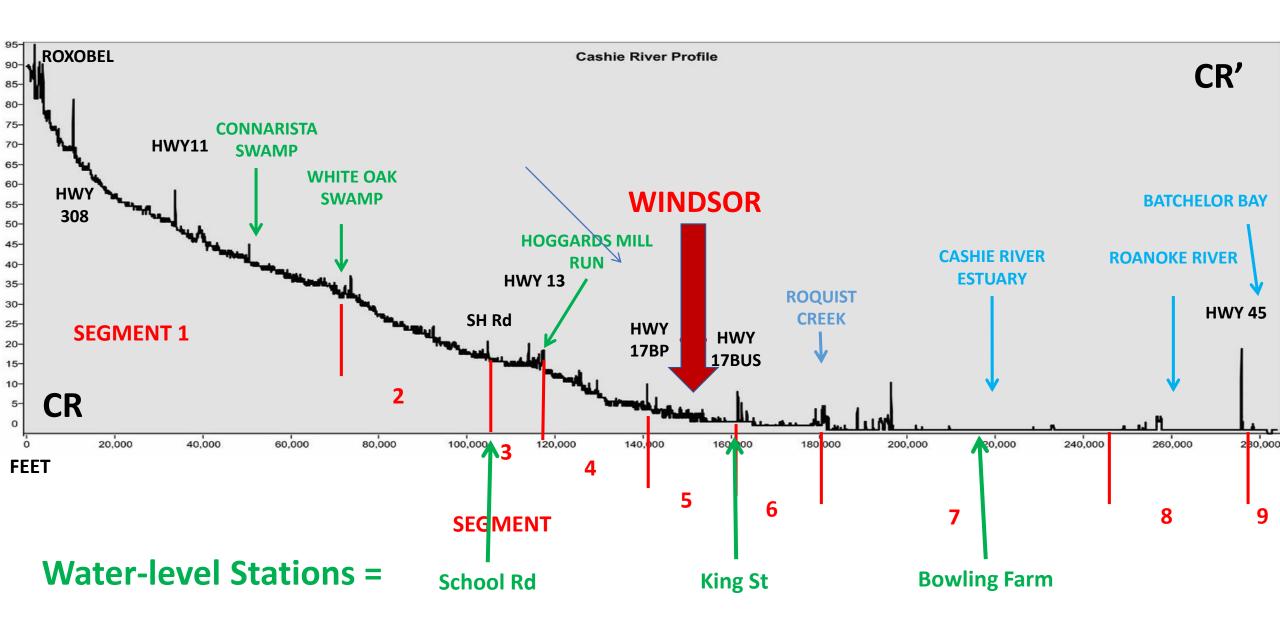

#### Windsor

King St Stage Ht (blue) and absolute difference at intervals of 6 hr 10 min (red) (June 25 - July 4, 2014)

Bowling Farms on lower Cashie River (June 19 to August 8, 2018)

Cashie River at Windsor

### Period of record and water level range time of June and August 2018

| Location            | Period of record   | High<br>water | High water            | Low water | Low water   | Difference |
|---------------------|--------------------|---------------|-----------------------|-----------|-------------|------------|
|                     | (2018)             | ft            | date                  | ft        | date        | ft         |
| <b>Bowling Farm</b> | 6/19-8/8           | 4.8           | 7/24/2018             | 2.0       | 7/9/2018    | 2.8        |
| Colerain            | 6/26-8/7           | 5.0           | 7/24/2018             | 1.7       | 7/9/2018    | 3.3        |
| Bal Gra             | 6/19-8/8           | 4.1           | 7/24/2018             | 0.9       | 7/9/2018    | 3.2        |
| Salmon Creek        | 7/12-8/8           | 3.9           | 7/24/2018             | 1.9       | 7/13/2018   | 2.0        |
| Windsor             | 6/19-7/18:7/25-8/8 | 2.8           | <u>&lt;</u> 7/28/2018 | 0.1       | 7/10/2018   | 2.7        |
| School Road         | 6/19-8/8           | 9.2           | 8/1/2018              | 2.5       | 7/6-21/2018 | 6.7        |