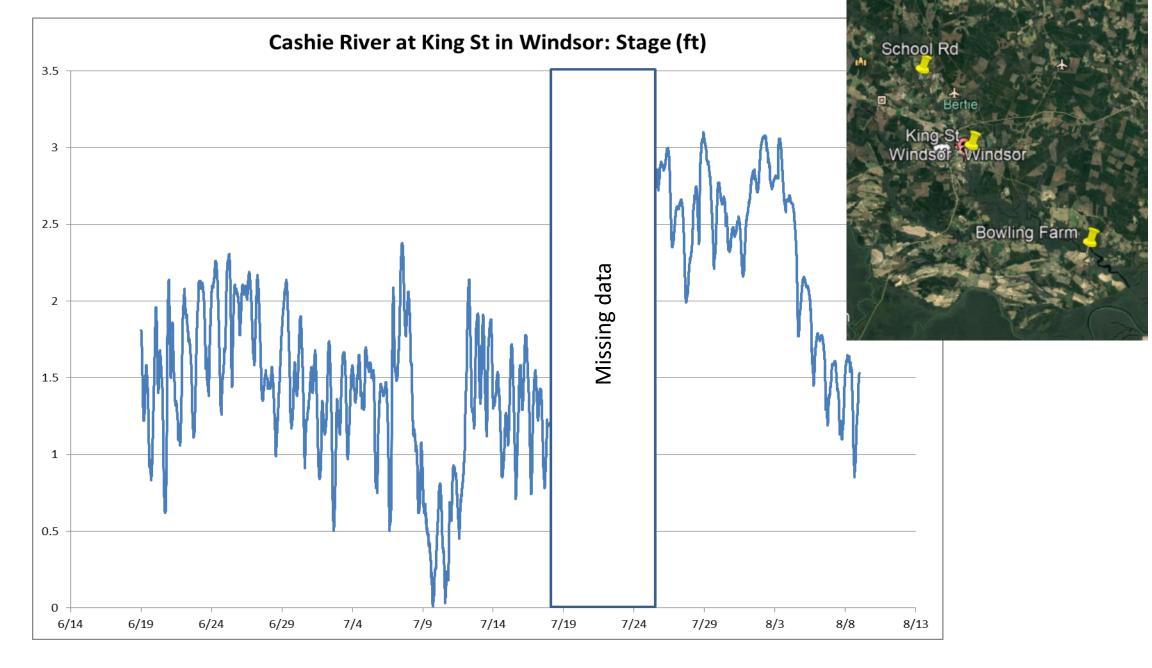

### Period of record and water level range time of June and August 2018

| Location            | Period of record   | High<br>water | High water            | Low water | Low water   | Difference |
|---------------------|--------------------|---------------|-----------------------|-----------|-------------|------------|
|                     | (2018)             | ft            | date                  | ft        | date        | ft         |
| <b>Bowling Farm</b> | 6/19-8/8           | 4.8           | 7/24/2018             | 2.0       | 7/9/2018    | 2.8        |
| Colerain            | 6/26-8/7           | 5.0           | 7/24/2018             | 1.7       | 7/9/2018    | 3.3        |
| Bal Gra             | 6/19-8/8           | 4.1           | 7/24/2018             | 0.9       | 7/9/2018    | 3.2        |
| Salmon Creek        | 7/12-8/8           | 3.9           | 7/24/2018             | 1.9       | 7/13/2018   | 2.0        |
| Windsor             | 6/19-7/18:7/25-8/8 | 2.8           | <u>&lt;</u> 7/28/2018 | 0.1       | 7/10/2018   | 2.7        |
| School Road         | 6/19-8/8           | 9.2           | 8/1/2018              | 2.5       | 7/6-21/2018 | 6.7        |