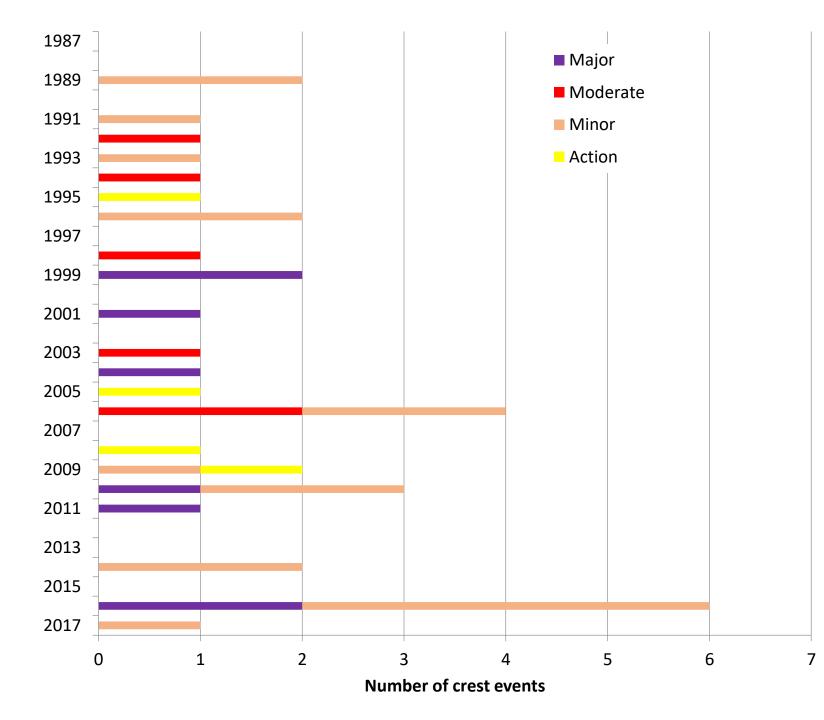

## Downstream dynamics affecting upstream conditions of water level: examples from Bertie County

Robert R. Christian, Dorothea V. Ames and Stanley R. Riggs NC Land of Water & East Carolina University





#### **Caveats**

- > Preliminary results -
  - > with little analysis
- Done by a semi-retired ecologist
  - > not an active engineer
- > Focus on high flows and flooding -
  - > not low flows
- Focus on Cashie and ChowanRivers
  - **➤ Not Roanoke yet**
- Willingness to share data and ideas!!











# Timeline of 30 largest crest events at School Rd on the Cashie River





#### Windsor











King St Stage Ht (blue) and absolute difference at intervals of 6 hr 10 min (red) (June 25 - July 4, 2014)







Bowling Farms on lower Cashie River (June 19 to August 8, 2018)



Cashie River at Windsor



### Period of record and water level range time of June and August 2018

| Location            | Period of record   | High<br>water | High water            | Low water | Low water   | Difference |
|---------------------|--------------------|---------------|-----------------------|-----------|-------------|------------|
|                     | (2018)             | ft            | date                  | ft        | date        | ft         |
| <b>Bowling Farm</b> | 6/19-8/8           | 4.8           | 7/24/2018             | 2.0       | 7/9/2018    | 2.8