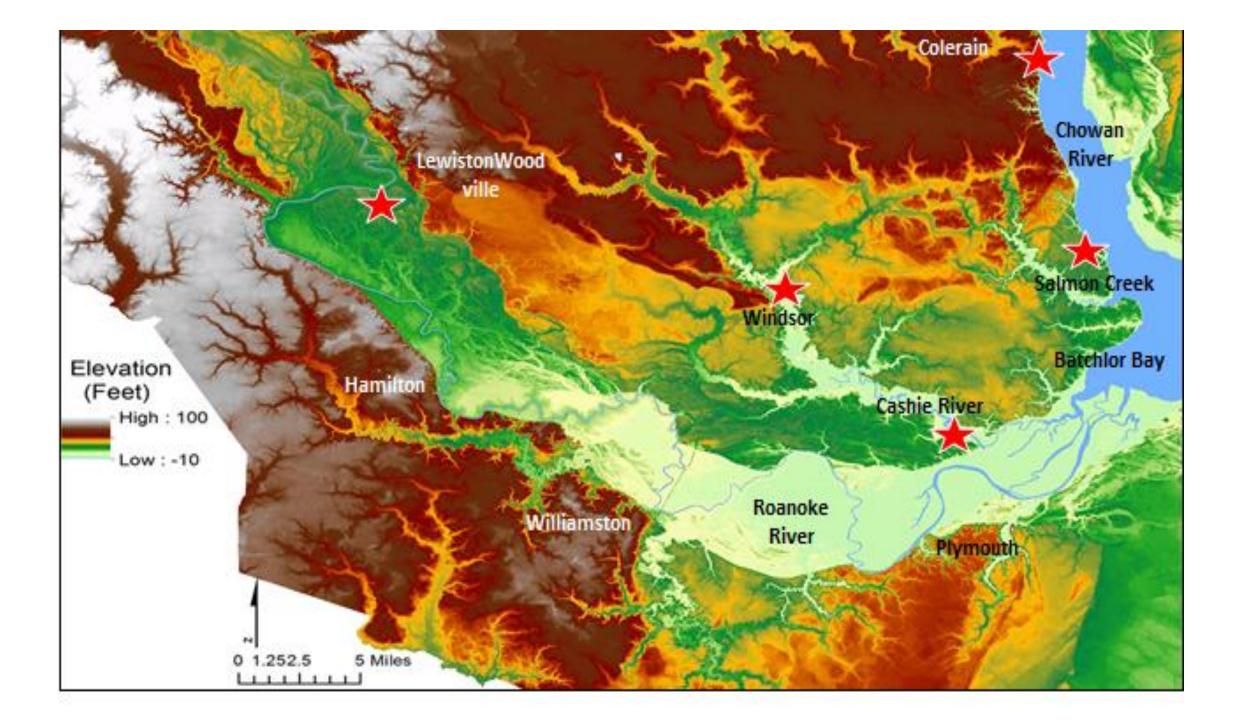

#### Windsor

King St Stage Ht (blue) and absolute difference at intervals of 6 hr 10 min (red) (June 25 - July 4, 2014)

Bowling Farms on lower Cashie River (June 19 to August 8, 2018)

Cashie River at Windsor

### Period of record and water level range time of June and August 2018

| Location            | Period of record   | High<br>water | High water            | Low water | Low water   | Difference |
|---------------------|--------------------|---------------|-----------------------|-----------|-------------|------------|
|                     | (2018)             | ft            | date                  | ft        | date        | ft         |
| <b>Bowling Farm</b> | 6/19-8/8           | 4.8           | 7/24/2018             | 2.0       | 7/9/2018    | 2.8        |
| Colerain            | 6/26-8/7           | 5.0           | 7/24/2018             | 1.7       | 7/9/2018    | 3.3        |
| Bal Gra             | 6/19-8/8           | 4.1           | 7/24/2018             | 0.9       | 7/9/2018    | 3.2        |
| Salmon Creek        | 7/12-8/8           | 3.9           | 7/24/2018             | 1.9       | 7/13/2018   | 2.0        |
| Windsor             | 6/19-7/18:7/25-8/8 | 2.8           | <u>&lt;</u> 7/28/2018 | 0.1       | 7/10/2018   | 2.7        |
| School Road         | 6/19-8/8           | 9.2           | 8/1/2018              | 2.5       | 7/6-21/2018 | 6.7        |