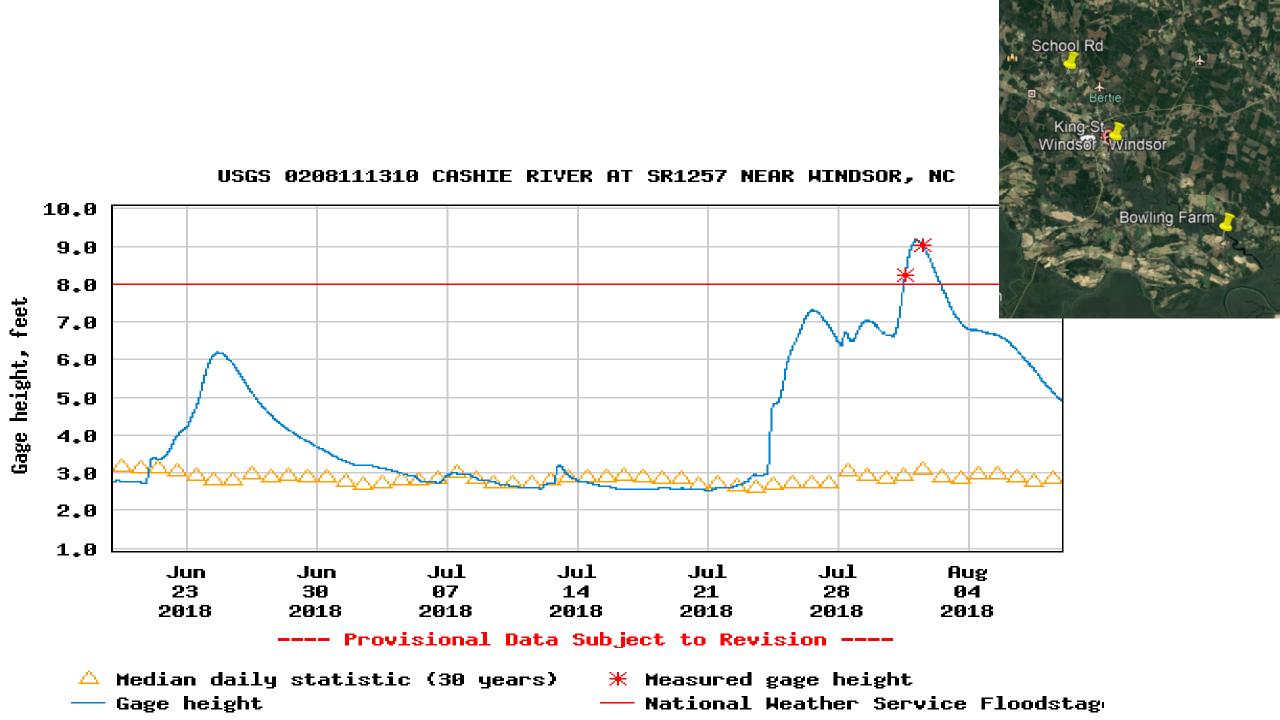

### Period of record and water level range time of June and August 2018

| Location            | Period of record   | High<br>water | High water            | Low water | Low water   | Difference |
|---------------------|--------------------|---------------|-----------------------|-----------|-------------|------------|
|                     | (2018)             | ft            | date                  | ft        | date        | ft         |
| <b>Bowling Farm</b> | 6/19-8/8           | 4.8           | 7/24/2018             | 2.0       | 7/9/2018    | 2.8        |
| Colerain            | 6/26-8/7           | 5.0           | 7/24/2018             | 1.7       | 7/9/2018    | 3.3        |
| Bal Gra             | 6/19-8/8           | 4.1           | 7/24/2018             | 0.9       | 7/9/2018    | 3.2        |
| Salmon Creek        | 7/12-8/8           | 3.9           | 7/24/2018             | 1.9       | 7/13/2018   | 2.0        |
| Windsor             | 6/19-7/18:7/25-8/8 | 2.8           | <u>&lt;</u> 7/28/2018 | 0.1       | 7/10/2018   | 2.7        |
| School Road         | 6/19-8/8           | 9.2           | 8/1/2018              | 2.5       | 7/6-21/2018 | 6.7        |