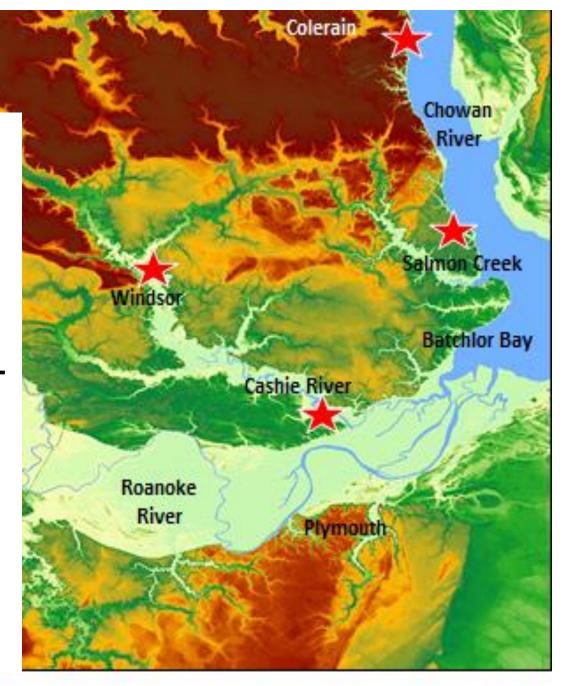

#### Windsor

King St Stage Ht (blue) and absolute difference at intervals of 6 hr 10 min (red) (June 25 - July 4, 2014)

Bowling Farms on lower Cashie River (June 19 to August 8, 2018)

Cashie River at Windsor

### Period of record and water level range time of June and August 2018

| Location            | Period of record   | High<br>water | High water            | Low water | Low water   | Difference |
|---------------------|--------------------|---------------|-----------------------|-----------|-------------|------------|
|                     | (2018)             | ft            | date                  | ft        | date        | ft         |
| <b>Bowling Farm</b> | 6/19-8/8           | 4.8           | 7/24/2018             | 2.0       | 7/9/2018    | 2.8        |
| Colerain            | 6/26-8/7           | 5.0           | 7/24/2018             | 1.7       | 7/9/2018    | 3.3        |
| Bal Gra             | 6/19-8/8           | 4.1           | 7/24/2018             | 0.9       | 7/9/2018    | 3.2        |
| Salmon Creek        | 7/12-8/8           | 3.9           | 7/24/2018             | 1.9       | 7/13/2018   | 2.0        |
| Windsor             | 6/19-7/18:7/25-8/8 | 2.8           | <u>&lt;</u> 7/28/2018 | 0.1       | 7/10/2018   | 2.7        |
| School Road         | 6/19-8/8           | 9.2           | 8/1/2018              | 2.5       | 7/6-21/2018 | 6.7        |