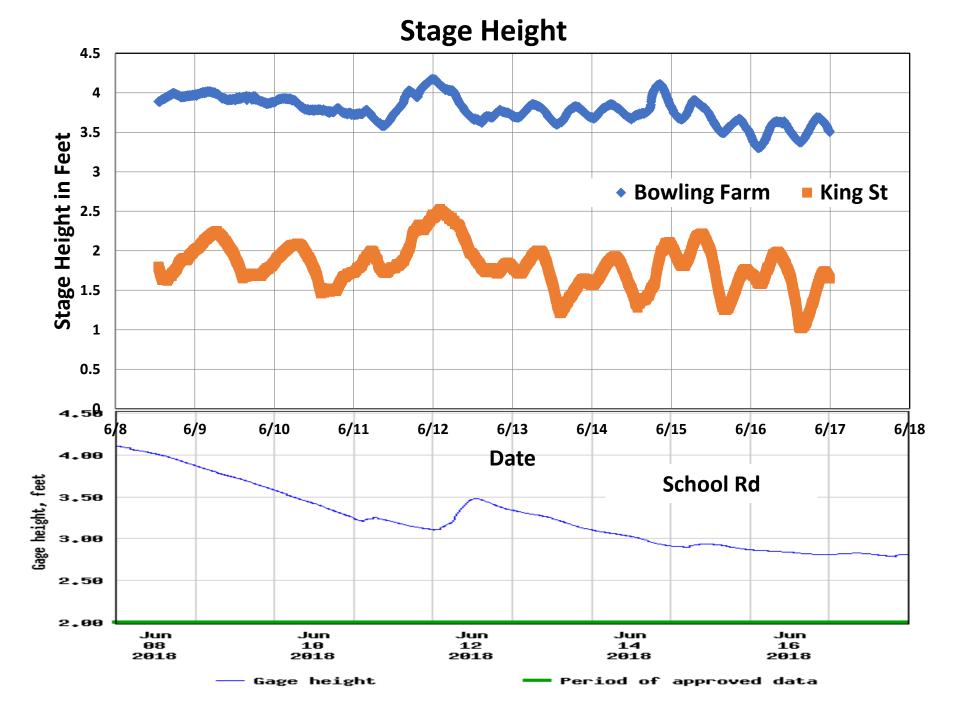

### Period of record and water level range time of June and August 2018

| Location            | Period of record   | High<br>water | High water            | Low water | Low water   | Difference |
|---------------------|--------------------|---------------|-----------------------|-----------|-------------|------------|
|                     | (2018)             | ft            | date                  | ft        | date        | ft         |
| <b>Bowling Farm</b> | 6/19-8/8           | 4.8           | 7/24/2018             | 2.0       | 7/9/2018    | 2.8        |
| Colerain            | 6/26-8/7           | 5.0           | 7/24/2018             | 1.7       | 7/9/2018    | 3.3        |
| Bal Gra             | 6/19-8/8           | 4.1           | 7/24/2018             | 0.9       | 7/9/2018    | 3.2        |
| Salmon Creek        | 7/12-8/8           | 3.9           | 7/24/2018             | 1.9       | 7/13/2018   | 2.0        |
| Windsor             | 6/19-7/18:7/25-8/8 | 2.8           | <u>&lt;</u> 7/28/2018 | 0.1       | 7/10/2018   | 2.7        |
| School Road         | 6/19-8/8           | 9.2           | 8/1/2018              | 2.5       | 7/6-21/2018 | 6.7        |