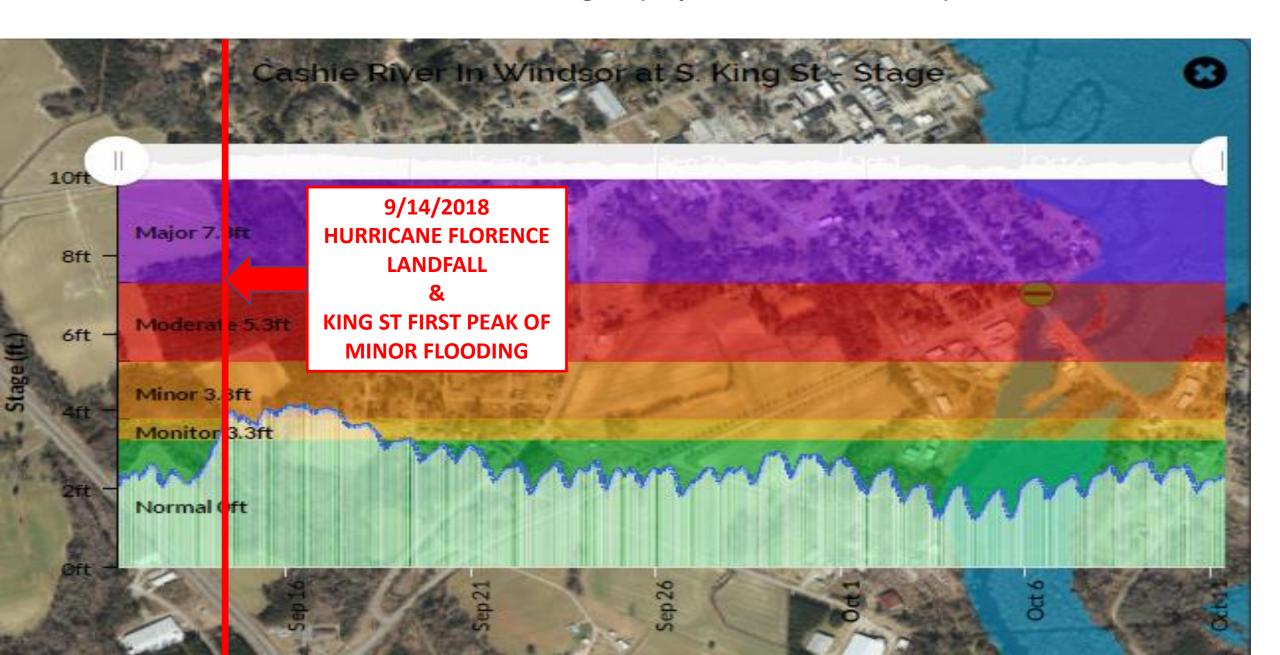

ling Farm</b> | 6/19-8/8           | 4.8           | 7/24/2018             | 2.0       | 7/9/2018    | 2.8        |
| Colerain            | 6/26-8/7           | 5.0           | 7/24/2018             | 1.7       | 7/9/2018    | 3.3        |
| Bal Gra             | 6/19-8/8           | 4.1           | 7/24/2018             | 0.9       | 7/9/2018    | 3.2        |
| Salmon Creek        | 7/12-8/8           | 3.9           | 7/24/2018             | 1.9       | 7/13/2018   | 2.0        |
| Windsor             | 6/19-7/18:7/25-8/8 | 2.8           | <u>&lt;</u> 7/28/2018 | 0.1       | 7/10/2018   | 2.7        |
| School Road         | 6/19-8/8           | 9.2           | 8/1/2018              | 2.5       | 7/6-21/2018 | 6.7        |





#### NC FIMAN results at King St (Sep 11 to Oct 11, 2018)