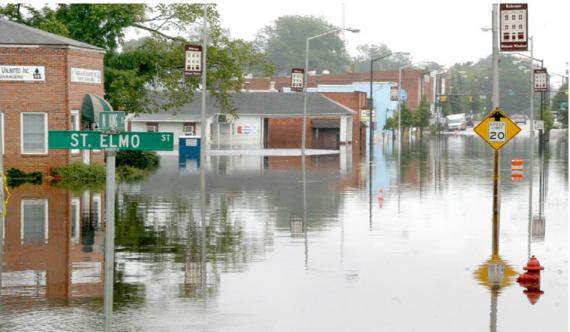

#### Windsor

King St Stage Ht (blue) and absolute difference at intervals of 6 hr 10 min (red) (June 25 - July 4, 2014)

Bowling Farms on lower Cashie River (June 19 to August 8, 2018)

Cashie River at Windsor