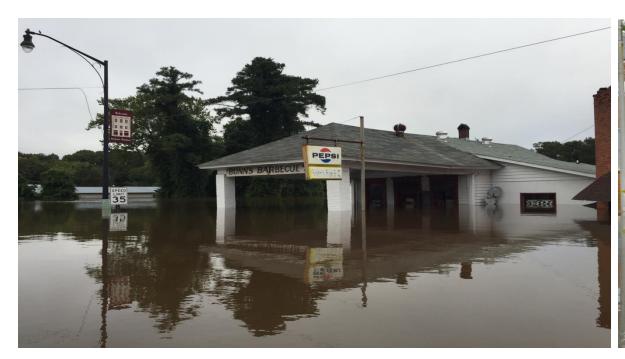

#### Windsor

King St Stage Ht (blue) and absolute difference at intervals of 6 hr 10 min (red) (June 25 - July 4, 2014)

Bowling Farms on lower Cashie River (June 19 to August 8, 2018)

Cashie River at Windsor