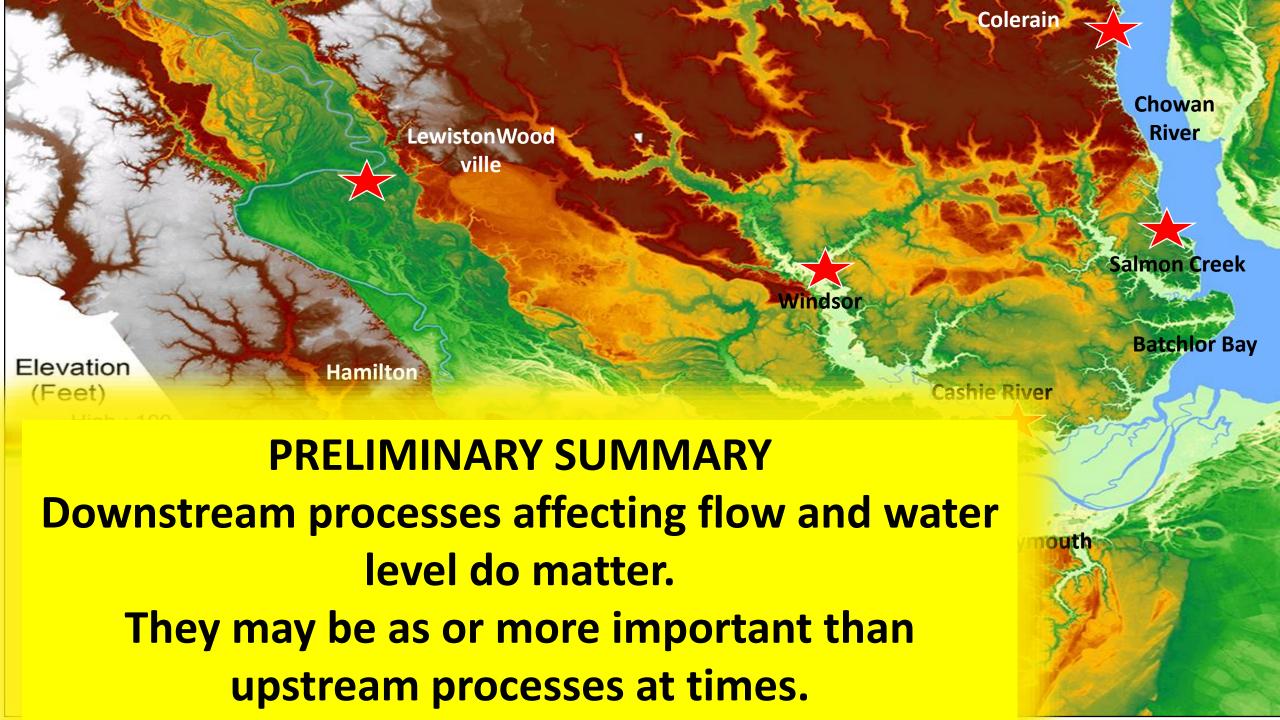

## Downstream dynamics affecting upstream conditions of water level: examples from Bertie County

Robert R. Christian, Dorothea V. Ames and Stanley R. Riggs NC Land of Water & East Carolina University

#### **Caveats**

- > Preliminary results -
  - > with little analysis
- Done by a semi-retired ecologist
  - > not an active engineer
- > Focus on high flows and flooding -
  - > not low flows
- Focus on Cashie and ChowanRivers
  - **➤ Not Roanoke yet**
- Willingness to share data and ideas!!