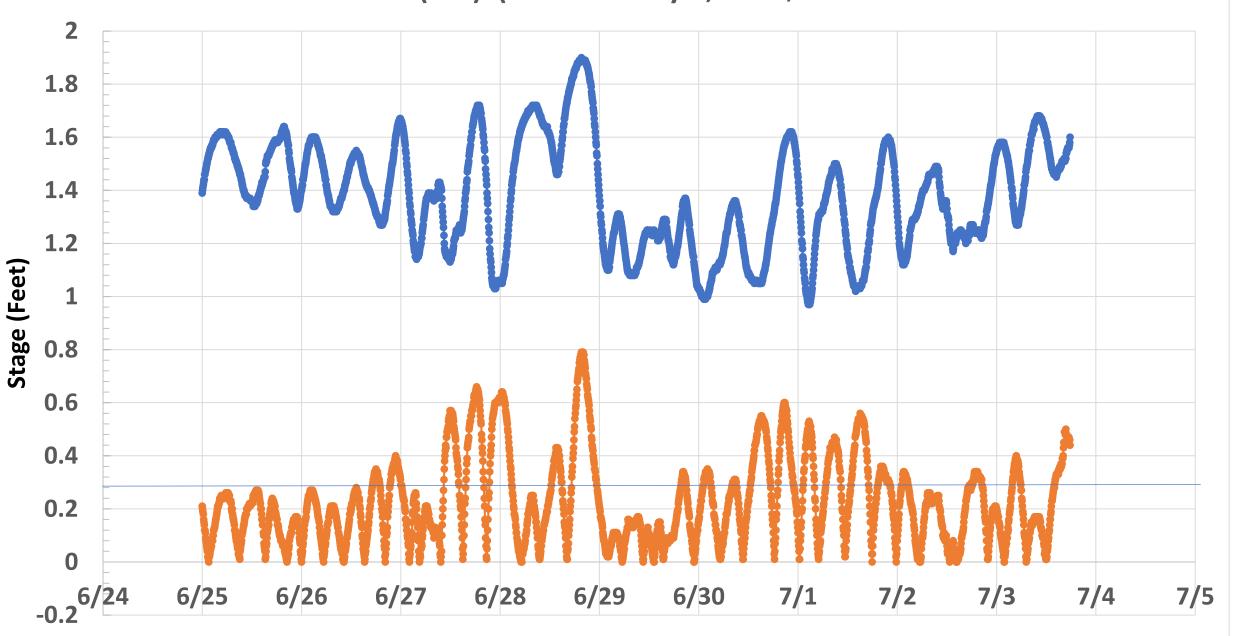

#### Windsor

King St Stage Ht (blue) and absolute difference at intervals of 6 hr 10 min (red) (June 25 - July 4, 2014)

Bowling Farms on lower Cashie River (June 19 to August 8, 2018)

Cashie River at Windsor