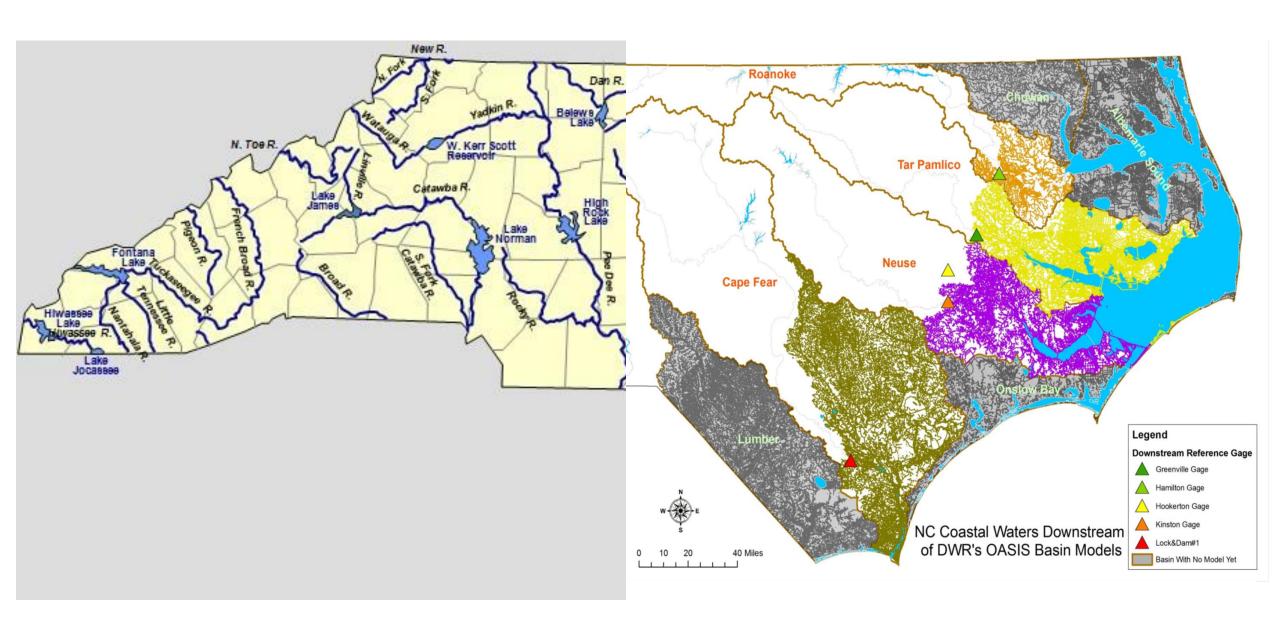

#### **Caveats**

- > Preliminary results -
  - > with little analysis
- Done by a semi-retired ecologist
  - > not an active engineer
- > Focus on high flows and flooding -
  - > not low flows
- Focus on Cashie and ChowanRivers
  - **➤ Not Roanoke yet**
- Willingness to share data and ideas!!