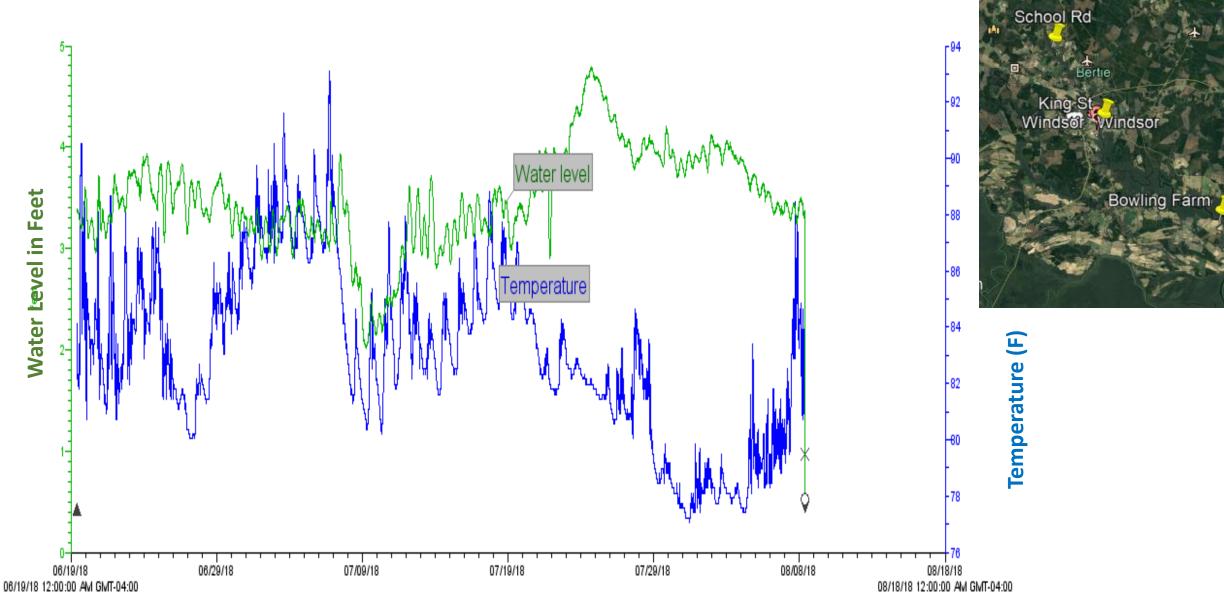

#### Windsor

King St Stage Ht (blue) and absolute difference at intervals of 6 hr 10 min (red) (June 25 - July 4, 2014)

Bowling Farms on lower Cashie River (June 19 to August 8, 2018)

Cashie River at Windsor

### Period of record and water level range time of June and August 2018

| Location            | Period of record   | High<br>water | High water            | Low water | Low water   | Difference |
|---------------------|--------------------|---------------|-----------------------|-----------|-------------|------------|
|                     | (2018)             | ft            | date                  | ft        | date        | ft         |
| <b>Bowling Farm</b> | 6/19-8/8           | 4.8           | 7/24/2018             | 2.0       | 7/9/2018    | 2.8        |
| Colerain            | 6/26-8/7           | 5.0           | 7/24/2018             | 1.7       | 7/9/2018    | 3.3        |
| Bal Gra             | 6/19-8/8           | 4.1           | 7/24/2018             | 0.9       | 7/9/2018    | 3.2        |
| Salmon Creek        | 7/12-8/8           | 3.9           | 7/24/2018             | 1.9       | 7/13/2018   | 2.0        |
| Windsor             | 6/19-7/18:7/25-8/8 | 2.8           | <u>&lt;</u> 7/28/2018 | 0.1       | 7/10/2018   | 2.7        |
| School Road         | 6/19-8/8           | 9.2           | 8/1/2018              | 2.5       | 7/6-21/2018 | 6.7        |